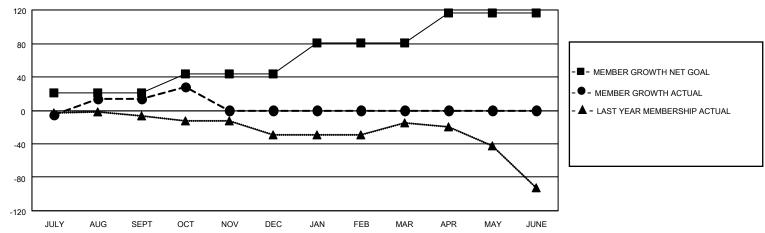

#### GOALS AND ACTUAL MEMBERS CUMULATIVE

| DROPPED CLUBS: 1 |    | 13 CLUBS OF 38 ADDED 1 OR MORE | GENDER DISTRIBUTION             |              |     |
|------------------|----|--------------------------------|---------------------------------|--------------|-----|
|                  |    | NEW MEMBERS                    | MALE                            | 533 (64.76%) |     |
|                  |    |                                | FEMALE                          | 290 (35.24%) |     |
| DROPPED MEMBERS  |    |                                |                                 | , ,          |     |
| DECEASED         | 3  | CLICK HERE FOR CUMULATIVE      | TOTAL FAMILY UNIT MEMBERS       |              | 218 |
| CLUB CANCELLED   | 3  | MEMBERSHIP DATA                |                                 |              | 440 |
| OTHER            | 31 |                                | FAMILY MEMBERS PAYING HALF DUES |              | 112 |
| TOTAL            | 37 |                                |                                 |              |     |