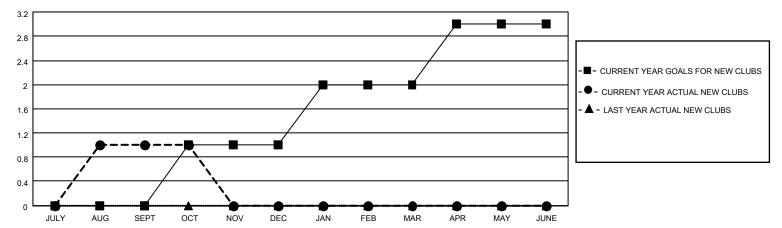

| 1           | 1             | JULY/AUG/SEPT         | 21                     | 54                      | 35                                                 |  |
| OCT/NOV/DEC   | 1             | 0           | 0             | OCT/NOV/DEC           | 23                     | 17                      | 2                                                  |  |
| JAN/FEB/MAR   | 1             | 0           | 0             | JAN/FEB/MAR           | 37                     | 0                       | 0                                                  |  |
| APR/MAY/JUNE  | 1             | 0           | 0             | APR/MAY/JUNE          | 35                     | 0                       | 0                                                  |  |

### GOALS AND ACTUAL NEW CLUBS CUMULATIVE



#### GOALS AND ACTUAL MEMBERS CUMULATIVE



| DROPPED CLUBS: 1 |    | 13 CLUBS OF 38 ADDED 1 OR MORE | GENDER DISTRIBUTION             |              |     |
|------------------|----|--------------------------------|---------------------------------|--------------|-----|
|                  |    | NEW MEMBERS                    | MALE                            | 533 (64.76%) |     |
|                  |    |                                | FEMALE                          | 290 (35.24%) |     |
| DROPPED MEMBERS  |    |                                |                                 | , ,          |     |
| DECEASED         | 3  | CLICK HERE FOR CUMULATIVE      | TOTAL FAMILY UNIT MEMBERS       |              | 218 |
| CLUB CANCELLED   | 3  | MEMBERSHIP DATA                |